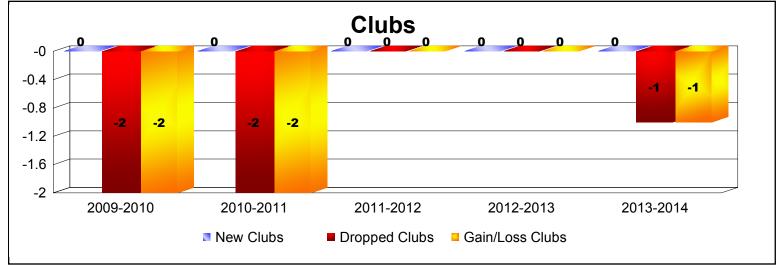

District 336 C
As of June 2014 Cumulative

| Year      | New<br>Clubs | Dropped<br>Clubs | Gain/<br>Loss<br>Clubs | New<br>Members | Charter<br>Members | Reinstate<br>Members | Transfer<br>Members | Total<br>Member<br>Added | Total<br>Members<br>Dropped | Gain/<br>Loss<br>Members |
|-----------|--------------|------------------|------------------------|----------------|--------------------|----------------------|---------------------|--------------------------|-----------------------------|--------------------------|
| 2009-2010 | 0            | -2               | -2                     | 218            | 0                  | 2                    | 14                  | 234                      | -446                        | -212                     |
| 2010-2011 | 0            | -2               | -2                     | 210            | 0                  | 2                    | 4                   | 216                      | -351                        | -135                     |
| 2011-2012 | 0            | 0                | 0                      | 235            | 0                  | 2                    | 4                   | 241                      | -292                        | -51                      |
| 2012-2013 | 0            | 0                | 0                      | 230            | 0                  | 2                    | 5                   | 237                      | -313                        | -76                      |
| 2013-2014 | 0            | -1               | -1                     | 237            | 0                  | 2                    | 1                   | 240                      | -330                        | -90                      |
| Average   | 0            | -1               | -1                     | 226            | 0                  | 2                    | 6                   | 234                      | -346                        | -113                     |