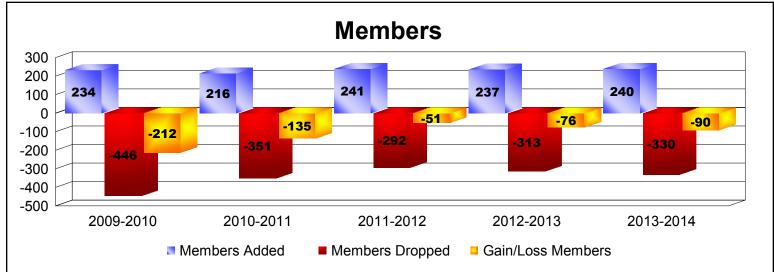

District 336 C
As of June 2014 Cumulative

| Year      | New<br>Clubs | Dropped<br>Clubs | Gain/<br>Loss<br>Clubs | New<br>Members | Charter<br>Members | Reinstate<br>Members | Transfer<br>Members | Total<br>Member<br>Added | Total<br>Members<br>Dropped | Gain/<br>Loss<br>Members |
|-----------|--------------|------------------|------------------------|----------------|--------------------|----------------------|---------------------|--------------------------|-----------------------------|--------------------------|
| 2009-2010 | 0            | -2               | -2                     | 218            | 0                  | 2                    | 14                  | 234                      | -446                        | -212                     |
| 2010-2011 | 0            | -2               | -2                     | 210            | 0                  | 2                    | 4                   | 216                      | -351                        | -135                     |
| 2011-2012 | 0            | 0                | 0                      | 235            | 0                  | 2                    | 4                   | 241                      | -292                        | -51                      |
| 2012-2013 | 0            | 0                | 0                      | 230            | 0                  | 2                    | 5                   | 237                      | -313                        | -76                      |
| 2013-2014 | 0            | -1               | -1                     | 237            | 0                  | 2                    | 1                   | 240                      | -330                        | -90                      |
| Average   | 0            | -1               | -1                     | 226            | 0                  | 2                    | 6                   | 234                      | -346                        | -113                     |